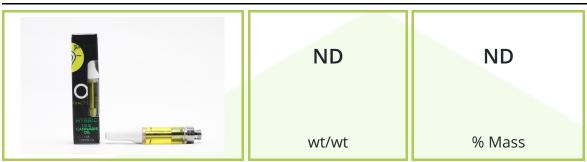

Client GLO Lic. # Los Angeles, CA 91343

Tested

| Testing method: HPLC-SOP-700                       |       |       |      |        |
|----------------------------------------------------|-------|-------|------|--------|
| Analyte                                            | LOD   | LOQ   | Mass | Status |
|                                                    | %     | %     | %    |        |
| Vitamin E Acetate (as DL-alpha tocopherol acetate) | 0.001 | 0.015 | ND   | Tested |

Date Tested: 10/07/2019

Vitamin E

LOQ = Limit of Quantitation; LOD = Limit of Detection; NT = Not Tested; ND = Not Detected.

Mallory Speakman Laboratory Director - LA 10/09/2019

Anya Engen Quality Review 10/09/2019