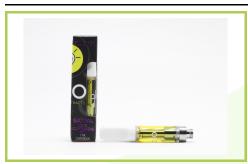

## Blucifer

Sample ID: 1910CSALA8507.8517

Strain: Blucifer Matrix: Concentrates & Extracts Type: Cartridge

Sample Size: 2 units Batch Size:

Produced: N/A Collected: 10/02/2019 Received: 10/02/2019 Completed: 10/09/2019