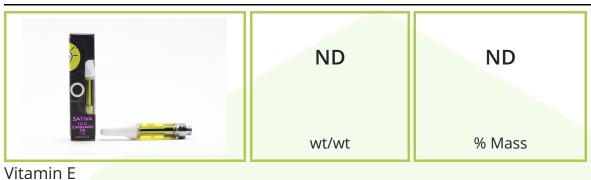

## Tested

| Testing method: HPLC-SOP-700                       |       |       |      |        |
|----------------------------------------------------|-------|-------|------|--------|
| Analyte                                            | LOD   | LOQ   | Mass | Status |
|                                                    | %     | %     | %    |        |
| Vitamin E Acetate (as DL-alpha tocopherol acetate) | 0.001 | 0.015 | ND   | Tested |

Date Tested: 10/07/2019

LOQ = Limit of Quantitation; LOD = Limit of Detection; NT = Not Tested; ND = Not Detected.

Mallory Speakman Laboratory Director - LA 10/09/2019

Anya Engen Quality Review 10/09/2019