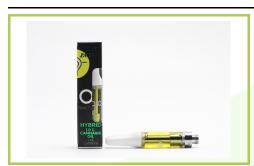

## **Blue Dream**

Sample ID: 1910CSALA8507.8524

Strain: Blue Dream Matrix: Concentrates & Extracts Type: Cartridge Sample Size: 2 units

Batch Size: 2

Produced: N/A Collected: 10/02/2019 Received: 10/02/2019 Completed: 10/09/2019